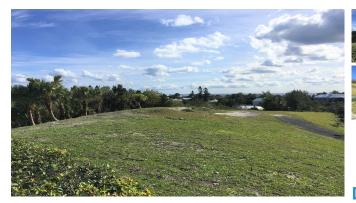

## **Description:**

SOLD! A perfect spot for your new home! Centrally located with beautiful overland views, along with glimpses of the ocean, this elevated Res.2 (.57 acre) lot is ready for building. Please contact Sole Agent, Kathy Lines, for more information.

| Property Information |                                 |
|----------------------|---------------------------------|
| Address              | 2 Lines Estate Road, Devonshire |
| Price                | \$ 695,000                      |
| Beds                 | 0                               |
| Lot Size             | .57                             |
| Zoning               | Res 2                           |
| Buyer Type           | Bermudian                       |